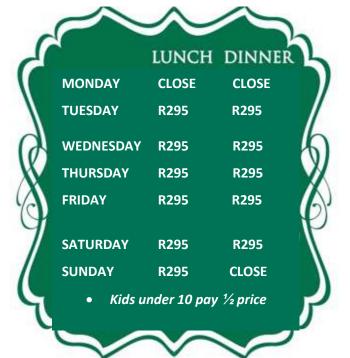

## **BRACKENFELL VENUE**

Children: Under 3 @ R29pp • Under 10 @ 1/2 Price

#### CONTACT US FOR OUR SPECIAL DAYS PRICES