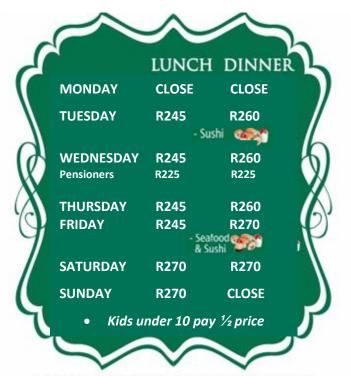

Prices valid from 02 January – 31 May 2024.

A 10% SERVICE FEE IS ADDED TO THE FULL INVOICE, BOTH FOOD AND BEVERAGES, ON ALL RESERVATIONS OF 9 GUEST OR MORE.

VALENTINE'S DAY, MOTHER'S DAY AND FATHER'S DAY ARE OUR SPECIAL DAYS, THESE RATES DIFFER FROM THE USUAL PRICE!

## **BRACKENFELL VENUE**

Children: Under 3 @ R29pp • Under 10 @ ½ Price

#### CONTACT US FOR OUR SPECIAL DAYS PRICES